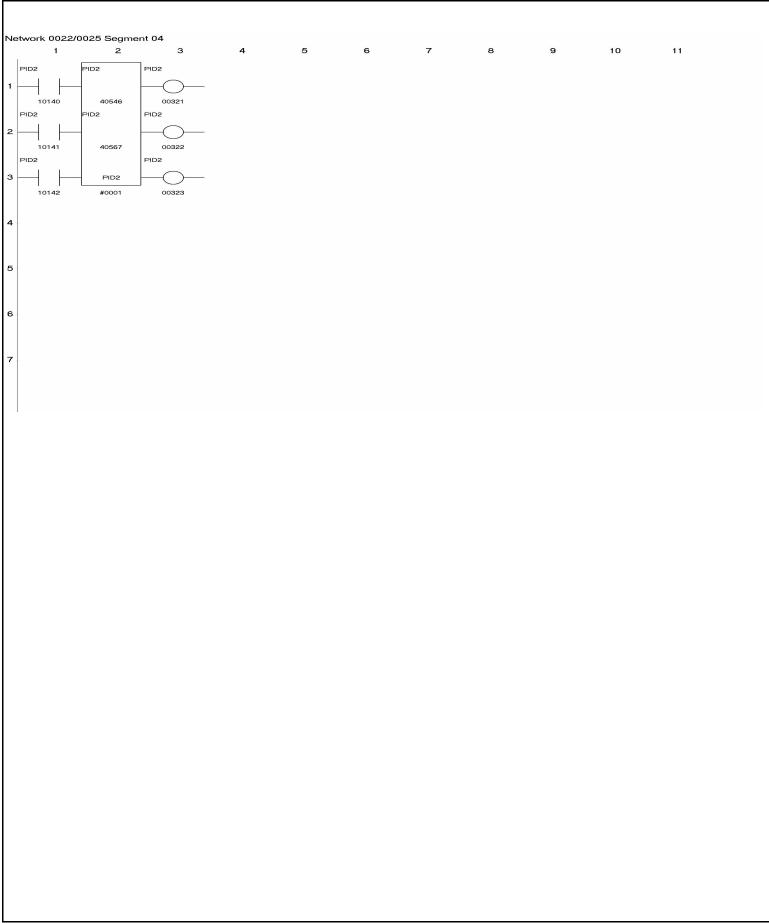

|            |              |               |              |   |   |   |    |    |
|                           |                         |                            |            |              |               |              |   |   |   |    |    |
|                           |                         |                            |            |              |               |              |   |   |   |    |    |
|                           |                         |                            |            |              |               |              |   |   |   |    |    |
|                           |                         |                            |            |              |               |              |   |   |   |    |    |











































| Network 0025/0025 Segment 05 |       |   |   |   |   |   |   |   |    |    |
|------------------------------|-------|---|---|---|---|---|---|---|----|----|
|                              | 1 2   | 3 | 4 | 5 | 6 | 7 | 8 | 9 | 10 | 11 |
| 1                            | #0001 |   |   |   |   |   |   |   |    |    |
| 2                            |       |   |   |   |   |   |   |   |    |    |
| з                            |       |   |   |   |   |   |   |   |    |    |
| 4                            |       |   |   |   |   |   |   |   |    |    |
| 5                            |       |   |   |   |   |   |   |   |    |    |
|                              |       |   |   |   |   |   |   |   |    |    |
| 6                            |       |   |   |   |   |   |   |   |    |    |
| 7