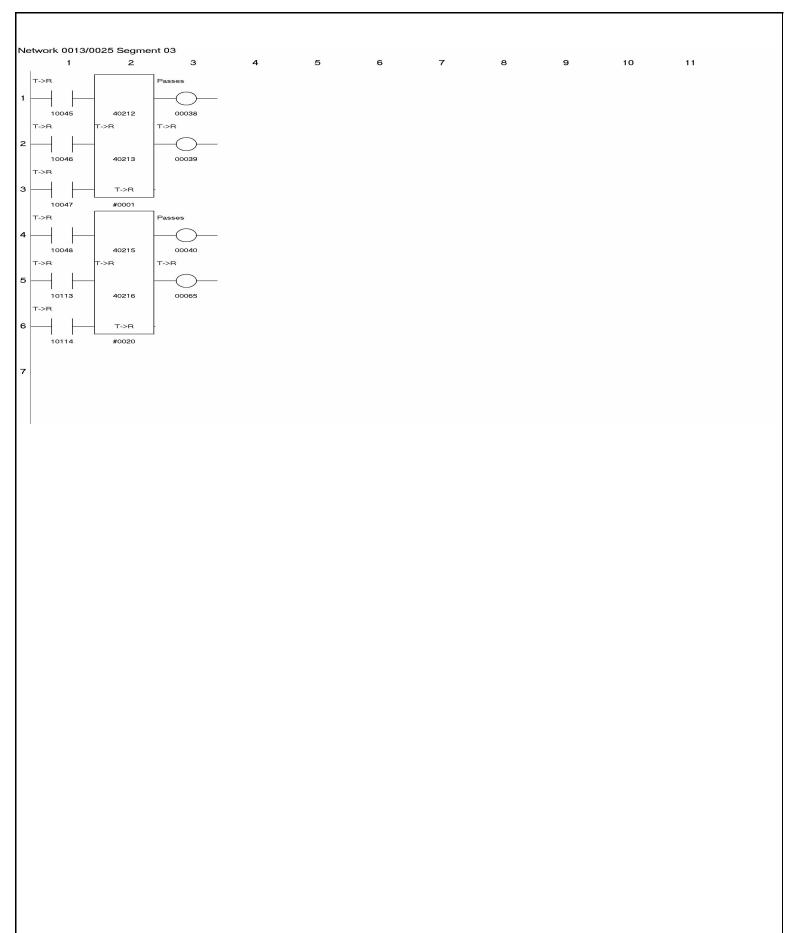

|                            |            |              |               |              |   |   |   |    |    |
|                           |                         |                            |            |              |               |              |   |   |   |    |    |
|                           |                         |                            |            |              |               |              |   |   |   |    |    |
|                           |                         |                            |            |              |               |              |   |   |   |    |    |
|                           |                         |                            |            |              |               |              |   |   |   |    |    |











































| Network 0025/0025 Segment 05 |       |   |   |   |   |   |   |   |    |    |
|------------------------------|-------|---|---|---|---|---|---|---|----|----|
|                              | 1 2   | 3 | 4 | 5 | 6 | 7 | 8 | 9 | 10 | 11 |
| 1                            | #0001 |   |   |   |   |   |   |   |    |    |
| 2                            |       |   |   |   |   |   |   |   |    |    |
| з                            |       |   |   |   |   |   |   |   |    |    |
| 4                            |       |   |   |   |   |   |   |   |    |    |
| 5                            |       |   |   |   |   |   |   |   |    |    |
|                              |       |   |   |   |   |   |   |   |    |    |
| 6                            |       |   |   |   |   |   |   |