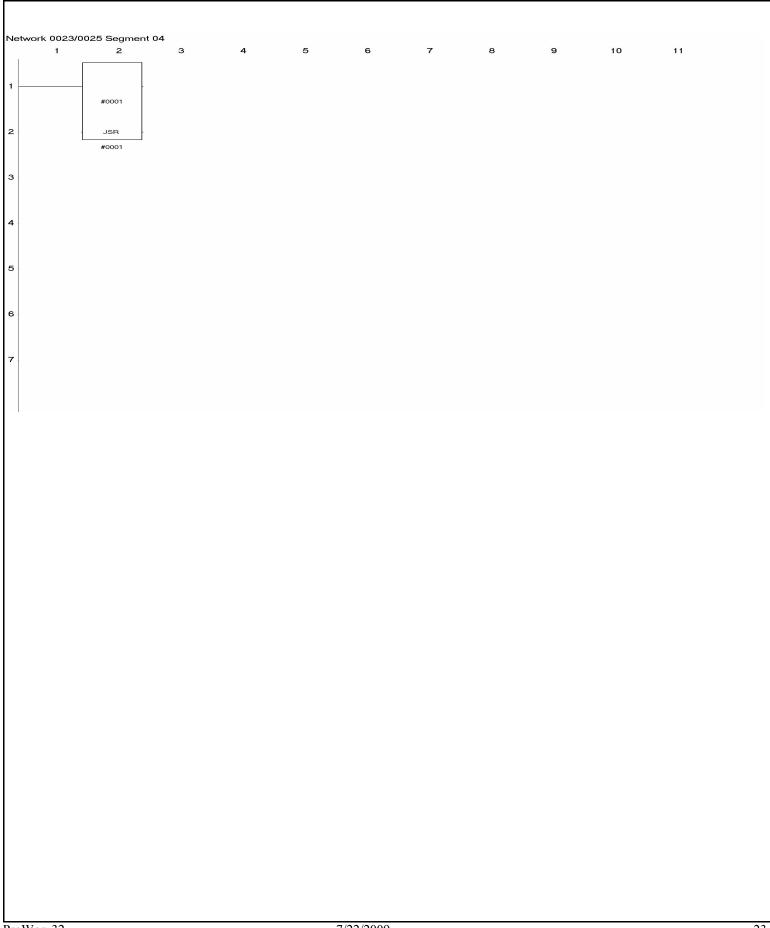

|            |              |               |              |   |   |   |    |    |
|                           |                         |                            |            |              |               |              |   |   |   |    |    |
|                           |                         |                            |            |              |               |              |   |   |   |    |    |
|                           |                         |                            |            |              |               |              |   |   |   |    |    |
|                           |                         |                            |            |              |               |              |   |   |   |    |    |











































| Network 0025/0025 Segment 05 |       |   |   |   |   |   |   |   |    |    |
|------------------------------|-------|---|---|---|---|---|---|---|----|----|
|                              | 1 2   | 3 | 4 | 5 | 6 | 7 | 8 | 9 | 10 | 11 |
| 1                            | #0001 |   |   |   |   |   |   |   |    |    |
| 2                            |       |   |   |   |   |   |   |   |    |    |
| з                            |       |   |   |   |   |   |   |   |    |    |
| 4                            |       |   |   |   |   |   |   |   |    |    |
| 5                            |       |   |   |   |   |   |   |   |    |    |
|                              |       |   |   |   |   |   |   |   |    |    |
| 6                            |       |   |   |   |   |   |   |   |    |    |
| 7