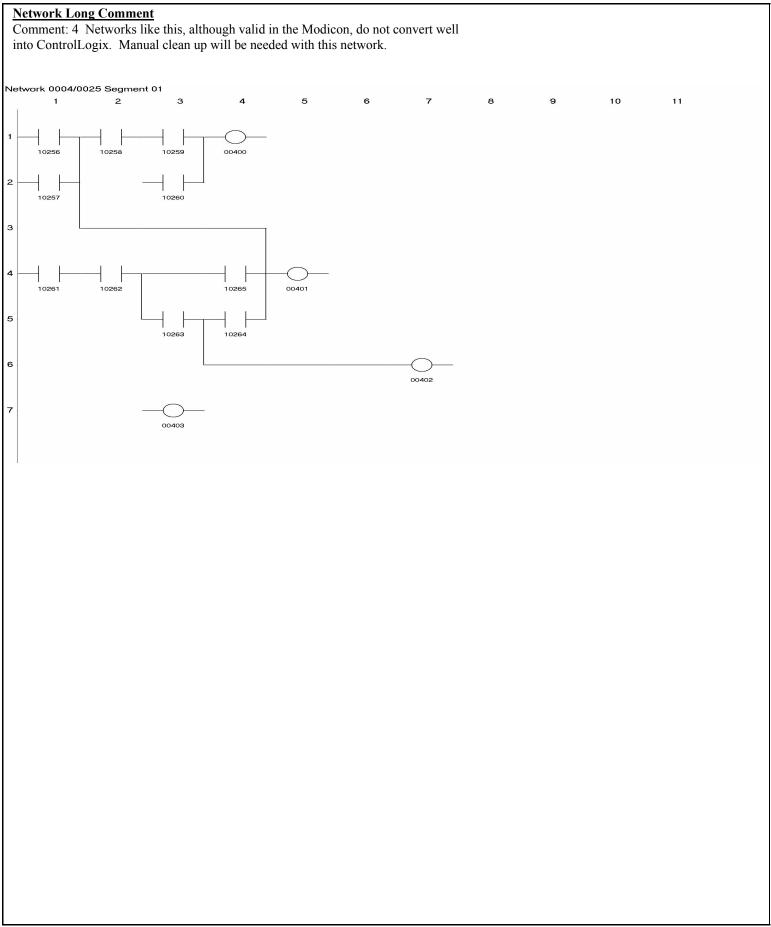

|                            |            |              |               |              |   |   |   |    |    |
|                           |                         |                            |            |              |               |              |   |   |   |    |    |
|                           |                         |                            |            |              |               |              |   |   |   |    |    |
|                           |                         |                            |            |              |               |              |   |   |   |    |    |
|                           |                         |                            |            |              |               |              |   |   |   |    |    |











































| Network 0025/0025 Segment 05 |       |   |   |   |   |   |   |   |    |    |
|------------------------------|-------|---|---|---|---|---|---|---|----|----|
|                              | 1 2   | 3 | 4 | 5 | 6 | 7 | 8 | 9 | 10 | 11 |
| 1                            | #0001 |   |   |   |   |   |   |   |    |    |
| 2                            |       |   |   |   |   |   |   |   |    |    |
| з                            |       |   |   |   |   |   |   |   |    |    |
| 4                            |       |   |   |   |   |   |   |   |    |    |
| 5                            |       |   |   |   |   |   |   |   |    |    |
|                              |       |   |   |   |   |   |   |   |    |    |
| 6                            |       |   |