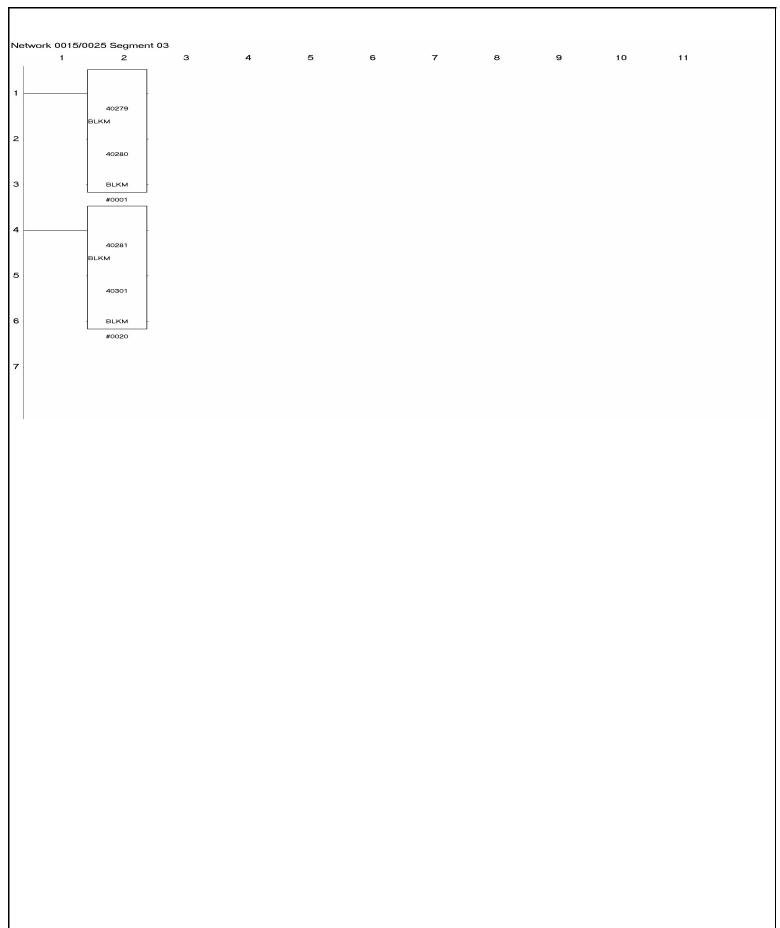

|                            |            |              |               |              |   |   |   |    |    |
|                           |                         |                            |            |              |               |              |   |   |   |    |    |
|                           |                         |                            |            |              |               |              |   |   |   |    |    |
|                           |                         |                            |            |              |               |              |   |   |   |    |    |
|                           |                         |                            |            |              |               |              |   |   |   |    |    |











































| Network 0025/0025 Segment 05 |       |   |   |   |   |   |   |   |    |    |
|------------------------------|-------|---|---|---|---|---|---|---|----|----|
|                              | 1 2   | 3 | 4 | 5 | 6 | 7 | 8 | 9 | 10 | 11 |
| 1                            | #0001 |   |   |   |   |   |   |   |    |    |
| 2                            |       |   |   |   |   |   |   |   |    |    |
| з                            |       |   |   |   |   |   |   |   |    |    |
| 4                            |       |   |   |   |   |   |   |   |    |    |
| 5                            |       |   |   |   |   |   |   |   |    |    |
|                              |       |   |   |   |   |   |   |   |    |    |
| 6                            |       |   |   |   |   |   |   |   |