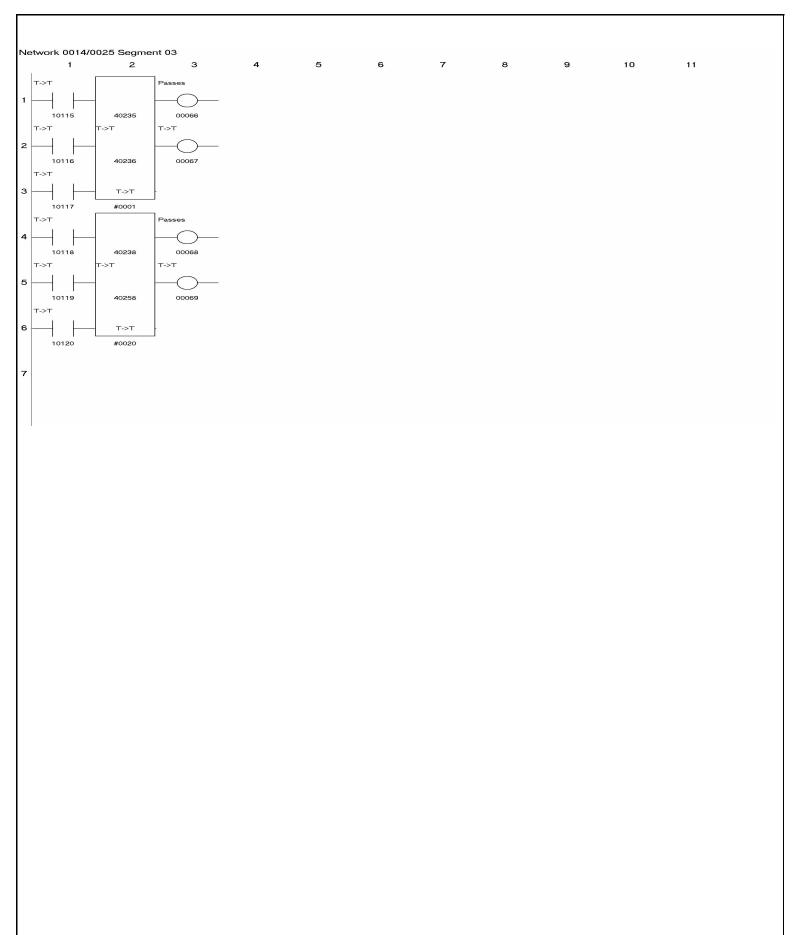

|                            |            |              |               |              |   |   |   |    |    |
|                           |                         |                            |            |              |               |              |   |   |   |    |    |
|                           |                         |                            |            |              |               |              |   |   |   |    |    |
|                           |                         |                            |            |              |               |              |   |   |   |    |    |
|                           |                         |                            |            |              |               |              |   |   |   |    |    |











































| Network 0025/0025 Segment 05 |       |   |   |   |   |   |   |   |    |    |
|------------------------------|-------|---|---|---|---|---|---|---|----|----|
|                              | 1 2   | 3 | 4 | 5 | 6 | 7 | 8 | 9 | 10 | 11 |
| 1                            | #0001 |   |   |   |   |   |   |   |    |    |
| 2                            |       |   |   |   |   |   |   |   |    |    |
| з                            |       |   |   |   |   |   |   |   |    |    |
| 4                            |       |   |   |   |   |   |   |   |    |    |
| 5                            |       |   |   |   |   |   |   |   |    |    |
|                              |       |   |   |   |   |   |   |   |    |    |
| 6                            |       |   |   |   |   |   |   |