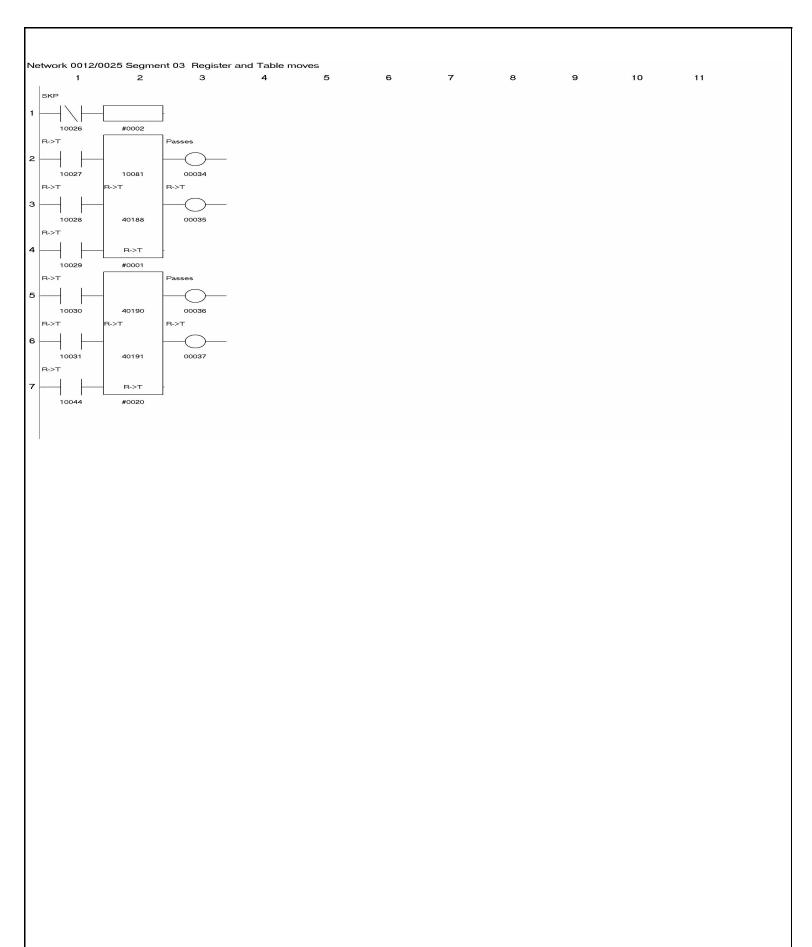

|                            |            |              |               |              |   |   |   |    |    |
|                           |                         |                            |            |              |               |              |   |   |   |    |    |
|                           |                         |                            |            |              |               |              |   |   |   |    |    |
|                           |                         |                            |            |              |               |              |   |   |   |    |    |
|                           |                         |                            |            |              |               |              |   |   |   |    |    |











































| Network 0025/0025 Segment 05 |       |   |   |   |   |   |   |   |    |    |
|------------------------------|-------|---|---|---|---|---|---|---|----|----|
|                              | 1 2   | 3 | 4 | 5 | 6 | 7 | 8 | 9 | 10 | 11 |
| 1                            | #0001 |   |   |   |   |   |   |   |    |    |
| 2                            |       |   |   |   |   |   |   |   |    |    |
| з                            |       |   |   |   |   |   |   |   |    |    |
| 4                            |       |   |   |   |   |   |   |   |    |    |
| 5                            |       |   |   |   |   |   |   |   |    |    |
|                              |       |   |   |   |   |   |   |   |    |    |
| 6                            |       |   |   |   |   |   |