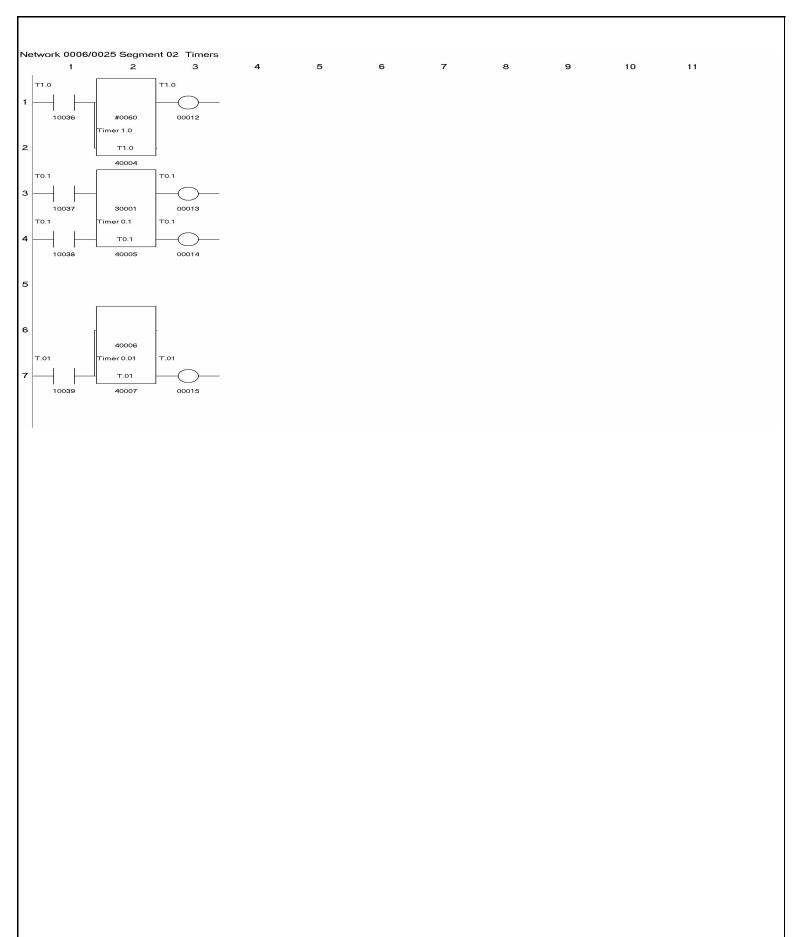

|                            |            |              |               |              |   |   |   |    |    |
|                           |                         |                            |            |              |               |              |   |   |   |    |    |
|                           |                         |                            |            |              |               |              |   |   |   |    |    |
|                           |                         |                            |            |              |               |              |   |   |   |    |    |
|                           |                         |                            |            |              |               |              |   |   |   |    |    |











































| Network 0025/0025 Segment 05 |       |   |   |   |   |   |   |   |    |    |
|------------------------------|-------|---|---|---|---|---|---|---|----|----|
|                              | 1 2   | 3 | 4 | 5 | 6 | 7 | 8 | 9 | 10 | 11 |
| 1                            | #0001 |   |   |   |   |   |   |   |    |    |
| 2                            |       |   |   |   |   |   |   |   |    |    |
| з                            |       |   |   |   |   |   |   |   |    |    |
| 4                            |       |   |   |   |   |   |   |   |    |    |
| 5                            |       |   |   |   |   |   |   |   |    |    |
|                              |       |   |   |   |   |   |   |   |    |    |
| 6                            |       |   |   |