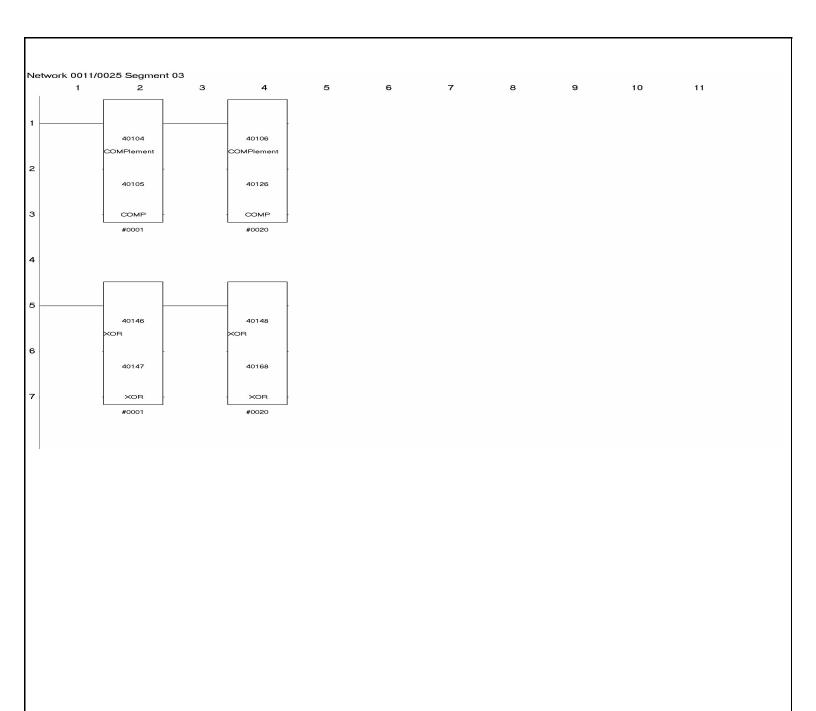

|                            |            |              |               |              |   |   |   |    |    |
|                           |                         |                            |            |              |               |              |   |   |   |    |    |
|                           |                         |                            |            |              |               |              |   |   |   |    |    |
|                           |                         |                            |            |              |               |              |   |   |   |    |    |
|                           |                         |                            |            |              |               |              |   |   |   |    |    |











































| Network 0025/0025 Segment 05 |       |   |   |   |   |   |   |   |    |    |
|------------------------------|-------|---|---|---|---|---|---|---|----|----|
|                              | 1 2   | 3 | 4 | 5 | 6 | 7 | 8 | 9 | 10 | 11 |
| 1                            | #0001 |   |   |   |   |   |   |   |    |    |
| 2                            |       |   |   |   |   |   |   |   |    |    |
| з                            |       |   |   |   |   |   |   |   |    |    |
| 4                            |       |   |   |   |   |   |   |   |    |    |
| 5                            |       |   |   |   |   |   |   |   |    |    |
|                              |       |   |   |   |   |   |   |   |    |    |
| 6                            |       |   |   |   |   |   |