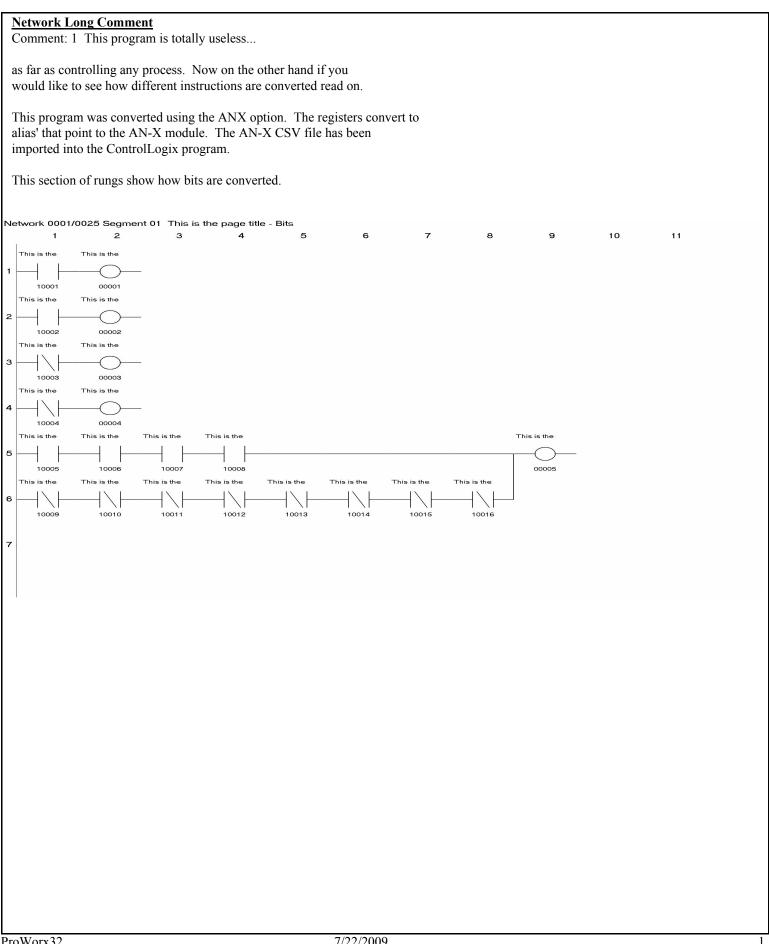

| Network 000               | 13/0025 5               | iment 01                   |            |              |               |              |   |   |   |    |    |
|---------------------------|-------------------------|----------------------------|------------|--------------|---------------|--------------|---|---|---|----|----|
| 1                         | 2                       |                            | 3          | 4            | 5             | 6            | 7 | 8 | 9 | 10 | 11 |
| 1                         |                         |                            |            |              |               |              |   |   |   |    |    |
| 2                         |                         |                            |            |              |               |