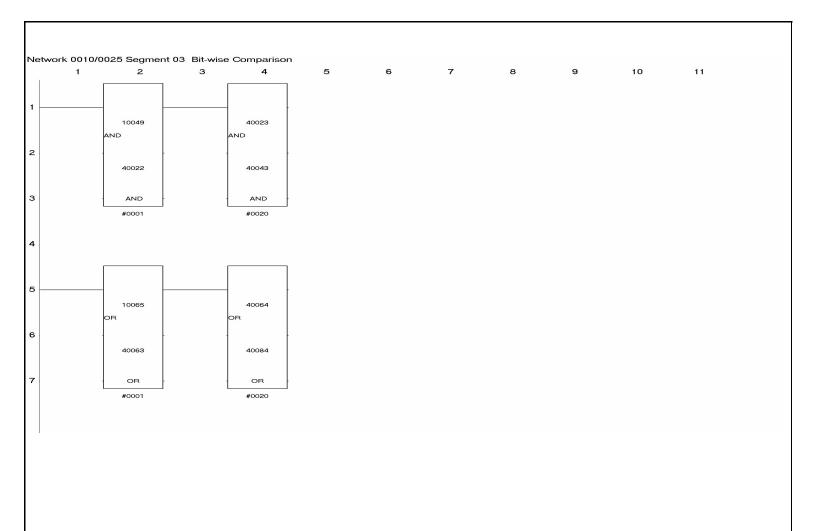

|                            |            |              |               |              |   |   |   |    |    |
|                           |                         |                            |            |              |               |              |   |   |   |    |    |
|                           |                         |                            |            |              |               |              |   |   |   |    |    |
|                           |                         |                            |            |              |               |              |   |   |   |    |    |
|                           |                         |                            |            |              |               |              |   |   |   |    |    |











































| Network 0025/0025 Segment 05 |       |   |   |   |   |   |   |   |    |    |
|------------------------------|-------|---|---|---|---|---|---|---|----|----|
|                              | 1 2   | 3 | 4 | 5 | 6 | 7 | 8 | 9 | 10 | 11 |
| 1                            | #0001 |   |   |   |   |   |   |   |    |    |
| 2                            |       |   |   |   |   |   |   |   |    |    |
| з                            |       |   |   |   |   |   |   |   |    |    |
| 4                            |       |   |   |   |   |   |   |   |    |    |
| 5                            |       |   |   |   |   |   |   |   |    |    |
|                              |       |   |   |   |   |   |   |   |    |    |
| 6                            |       |   |   |   |   |