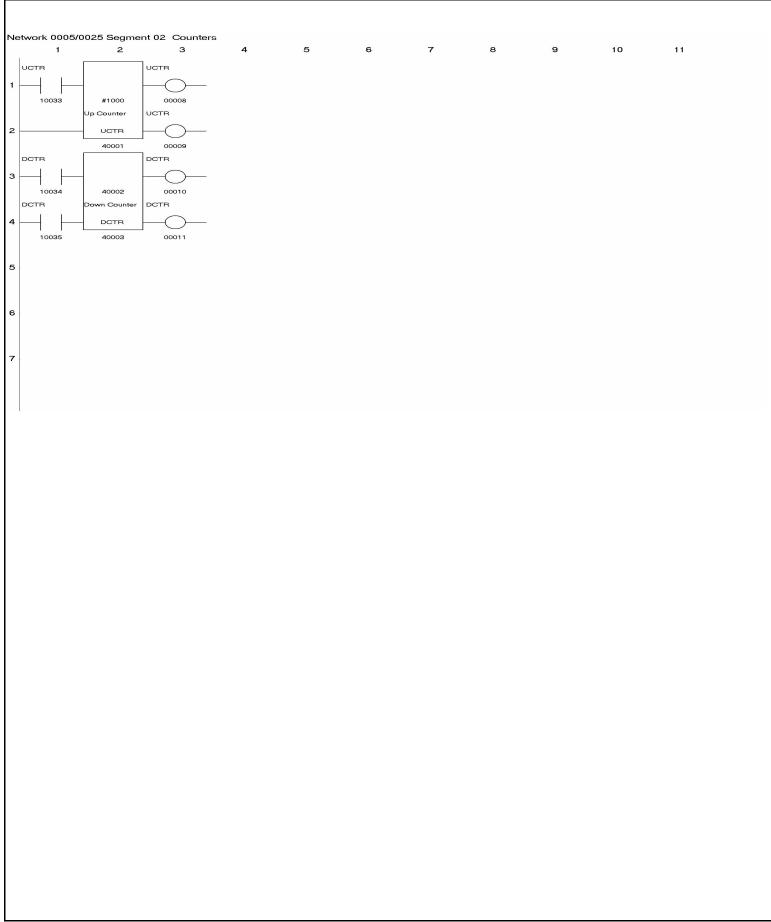

|                            |            |              |               |              |   |   |   |    |    |
|                           |                         |                            |            |              |               |              |   |   |   |    |    |
|                           |                         |                            |            |              |               |              |   |   |   |    |    |
|                           |                         |                            |            |              |               |              |   |   |   |    |    |
|                           |                         |                            |            |              |               |              |   |   |   |    |    |











































| Network 0025/0025 Segment 05 |       |   |   |   |   |   |   |   |    |    |
|------------------------------|-------|---|---|---|---|---|---|---|----|----|
|                              | 1 2   | 3 | 4 | 5 | 6 | 7 | 8 | 9 | 10 | 11 |
| 1                            | #0001 |   |   |   |   |   |   |   |    |    |
| 2                            |       |   |   |   |   |   |   |   |    |    |
| з                            |       |   |   |   |   |   |   |   |    |    |
| 4                            |       |   |   |   |   |   |   |   |    |    |
| 5                            |       |   |   |   |   |   |   |   |    |    |
|                              |       |   |   |   |   |   |   |   |    |    |
| 6                            |       |   |   |