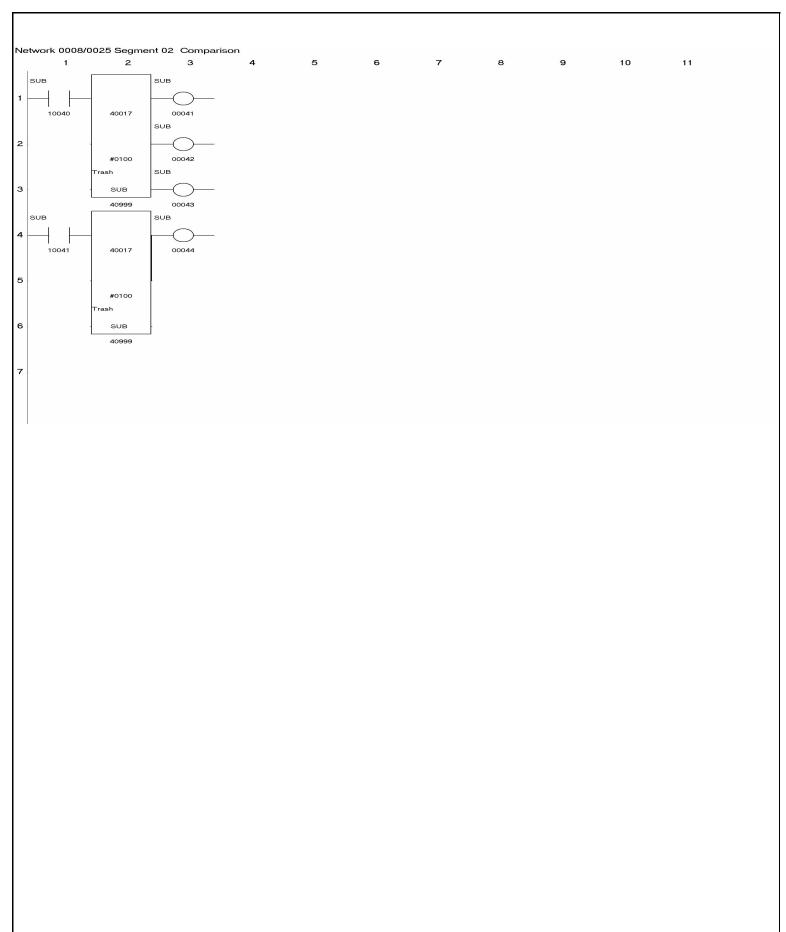

|                            |            |              |               |              |   |   |   |    |    |
|                           |                         |                            |            |              |               |              |   |   |   |    |    |
|                           |                         |                            |            |              |               |              |   |   |   |    |    |
|                           |                         |                            |            |              |               |              |   |   |   |    |    |
|                           |                         |                            |            |              |               |              |   |   |   |    |    |











































| Network 0025/0025 Segment 05 |       |   |   |   |   |   |   |   |    |    |
|------------------------------|-------|---|---|---|---|---|---|---|----|----|
|                              | 1 2   | 3 | 4 | 5 | 6 | 7 | 8 | 9 | 10 | 11 |
| 1                            | #0001 |   |   |   |   |   |   |   |    |    |
| 2                            |       |   |   |   |   |   |   |   |    |    |
| з                            |       |   |   |   |   |   |   |   |    |    |
| 4                            |       |   |   |   |   |   |   |   |    |    |
| 5                            |       |   |   |   |   |   |   |   |    |    |
|                              |       |   |   |   |   |   |   |   |    |    |
| 6                            |       |   |   |   |