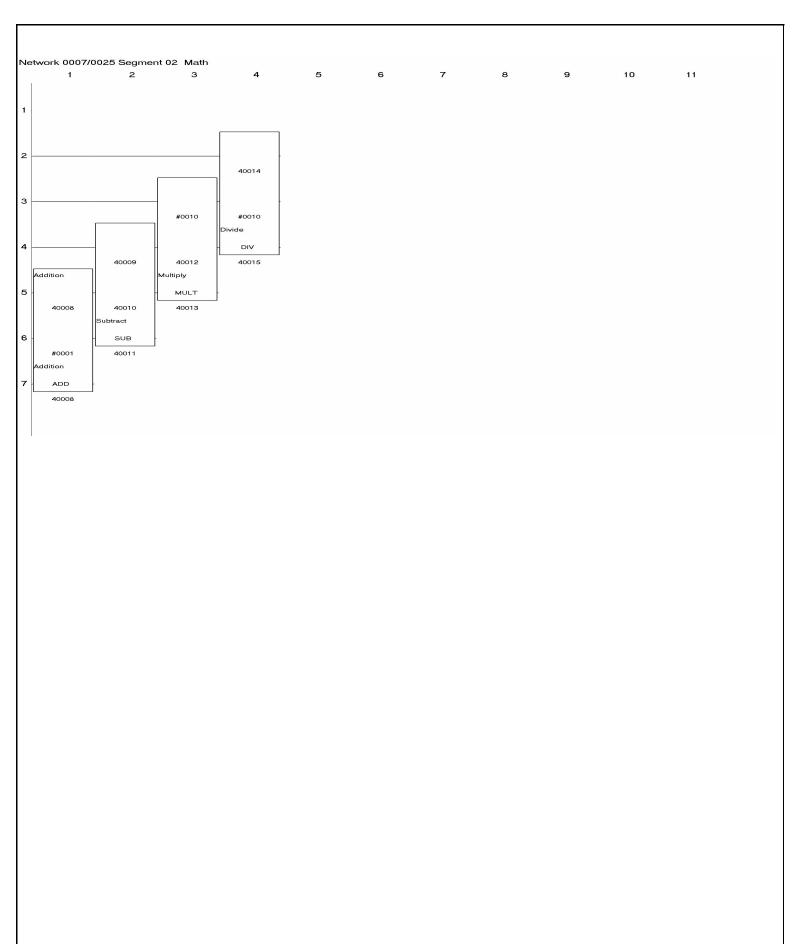

|                            |            |              |               |              |   |   |   |    |    |
|                           |                         |                            |            |              |               |              |   |   |   |    |    |
|                           |                         |                            |            |              |               |              |   |   |   |    |    |
|                           |                         |                            |            |              |               |              |   |   |   |    |    |
|                           |                         |                            |            |              |               |              |   |   |   |    |    |











































| Network 0025/0025 Segment 05 |       |   |   |   |   |   |   |   |    |    |
|------------------------------|-------|---|---|---|---|---|---|---|----|----|
|                              | 1 2   | 3 | 4 | 5 | 6 | 7 | 8 | 9 | 10 | 11 |
| 1                            | #0001 |   |   |   |   |   |   |   |    |    |
| 2                            |       |   |   |   |   |   |   |   |    |    |
| з                            |       |   |   |   |   |   |   |   |    |    |
| 4                            |       |   |   |   |   |   |   |   |    |    |
| 5                            |       |   |   |   |   |   |   |   |    |    |
|                              |       |   |   |   |   |   |   |   |    |    |
| 6                            |       |   |   |   |