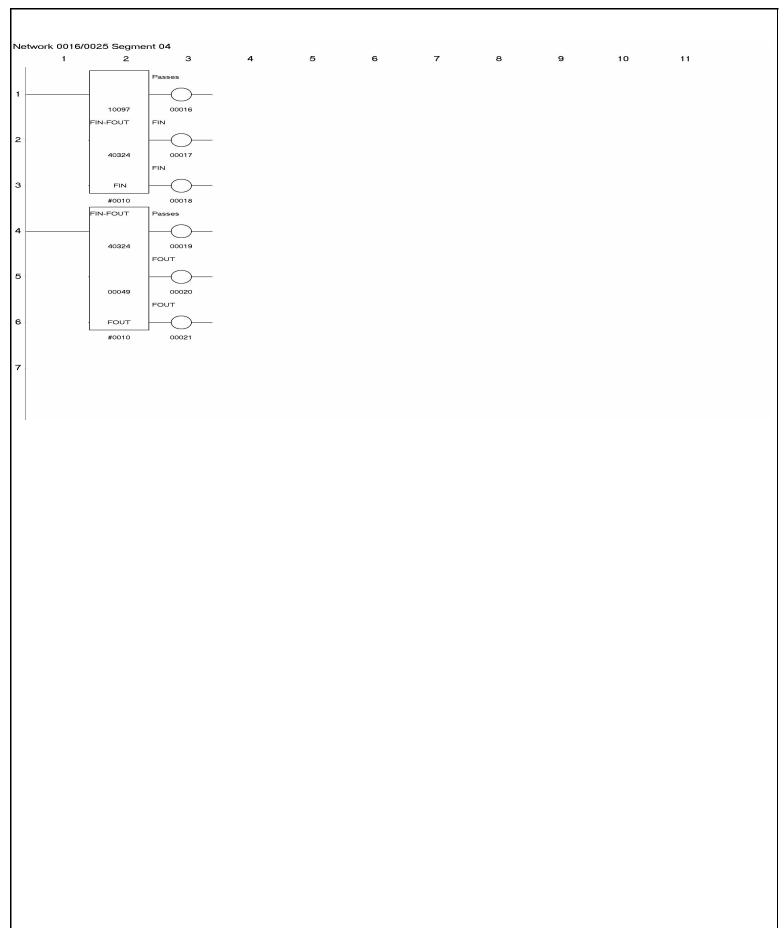

|            |              |               |              |   |   |   |    |    |
|                           |                         |                            |            |              |               |              |   |   |   |    |    |
|                           |                         |                            |            |              |               |              |   |   |   |    |    |
|                           |                         |                            |            |              |               |              |   |   |   |    |    |
|                           |                         |                            |            |              |               |              |   |   |   |    |    |











































| Network 0025/0025 Segment 05 |       |   |   |   |   |   |   |   |    |    |
|------------------------------|-------|---|---|---|---|---|---|---|----|----|
|                              | 1 2   | 3 | 4 | 5 | 6 | 7 | 8 | 9 | 10 | 11 |
| 1                            | #0001 |   |   |   |   |   |   |   |    |    |
| 2                            |       |   |   |   |   |   |   |   |    |    |
| з                            |       |   |   |   |   |   |   |   |    |    |
| 4                            |       |   |   |   |   |   |   |   |    |    |
| 5                            |       |   |   |   |   |   |   |   |    |    |
|                              |       |   |   |   |   |   |   |   |    |    |
| 6                            |       |   |   |   |   |   |   |   |