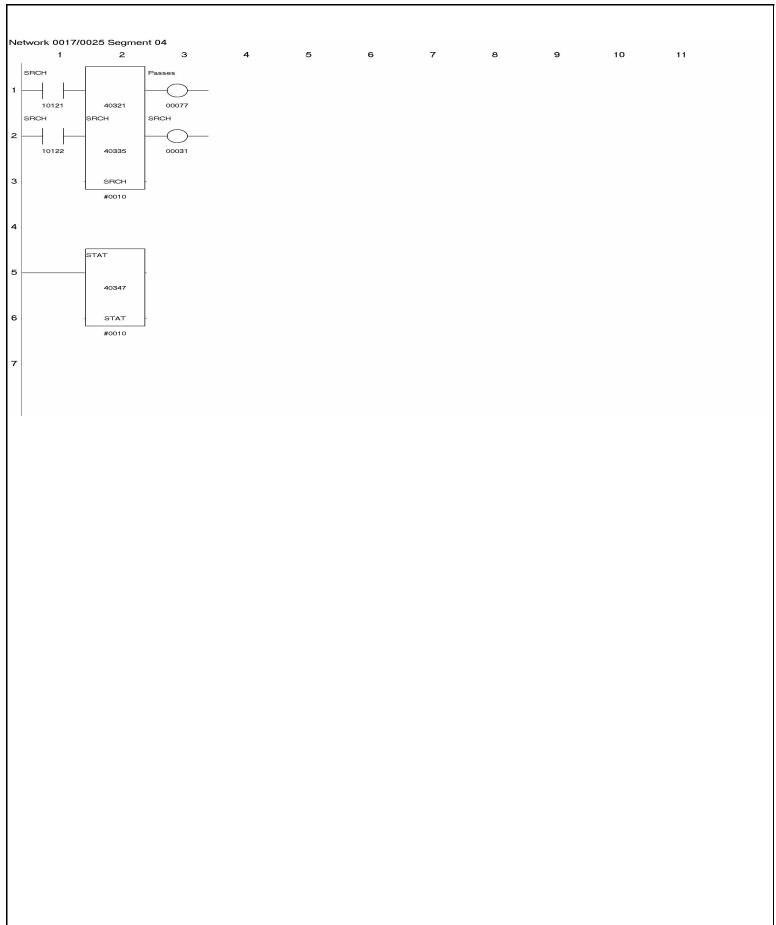

|            |              |               |              |   |   |   |    |    |
|                           |                         |                            |            |              |               |              |   |   |   |    |    |
|                           |                         |                            |            |              |               |              |   |   |   |    |    |
|                           |                         |                            |            |              |               |              |   |   |   |    |    |
|                           |                         |                            |            |              |               |              |   |   |   |    |    |











































| Network 0025/0025 Segment 05 |       |   |   |   |   |   |   |   |    |    |
|------------------------------|-------|---|---|---|---|---|---|---|----|----|
|                              | 1 2   | 3 | 4 | 5 | 6 | 7 | 8 | 9 | 10 | 11 |
| 1                            | #0001 |   |   |   |   |   |   |   |    |    |
| 2                            |       |   |   |   |   |   |   |   |    |    |
| з                            |       |   |   |   |   |   |   |   |    |    |
| 4                            |       |   |   |   |   |   |   |   |    |    |
| 5                            |       |   |   |   |   |   |   |   |    |    |
|                              |       |   |   |   |   |   |   |   |    |    |
| 6                            |       |   |   |   |   |   |   |   |    |