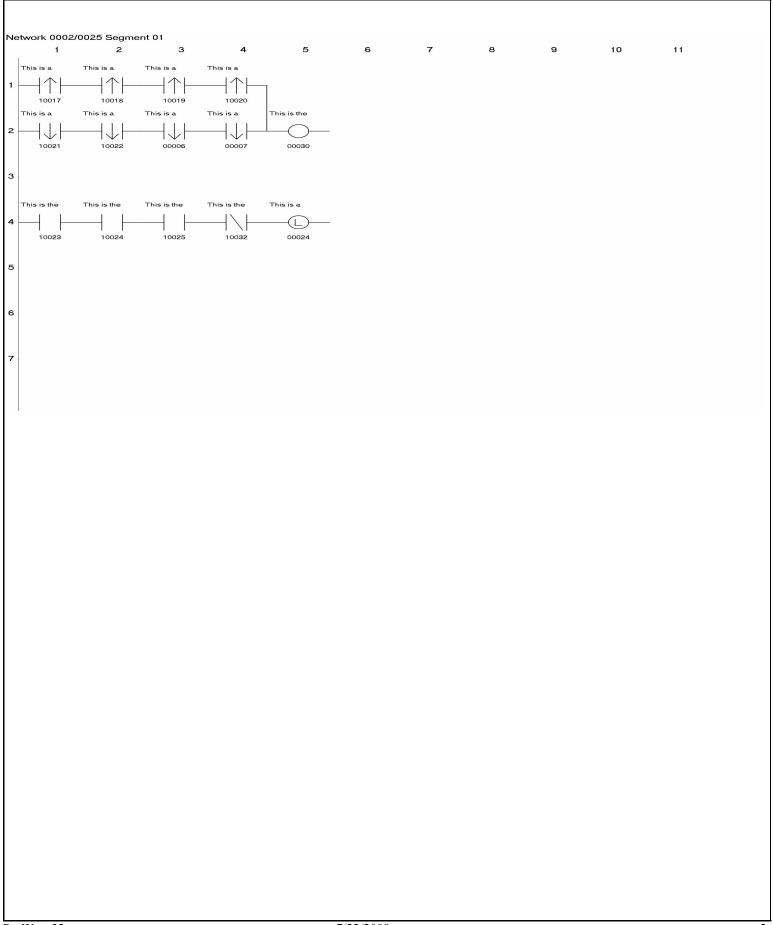

| Network 000               | 13/0025 5               | iment 01                   |            |              |               |              |   |   |   |    |    |
|---------------------------|-------------------------|----------------------------|------------|--------------|---------------|--------------|---|---|---|----|----|
| 1                         | 2                       |                            | 3          | 4            | 5             | 6            | 7 | 8 | 9 | 10 | 11 |
| 1                         |                         |                            |            |              |               |              |   |   |   |    |    |
| 2                         |                         |                            |            |              |               |