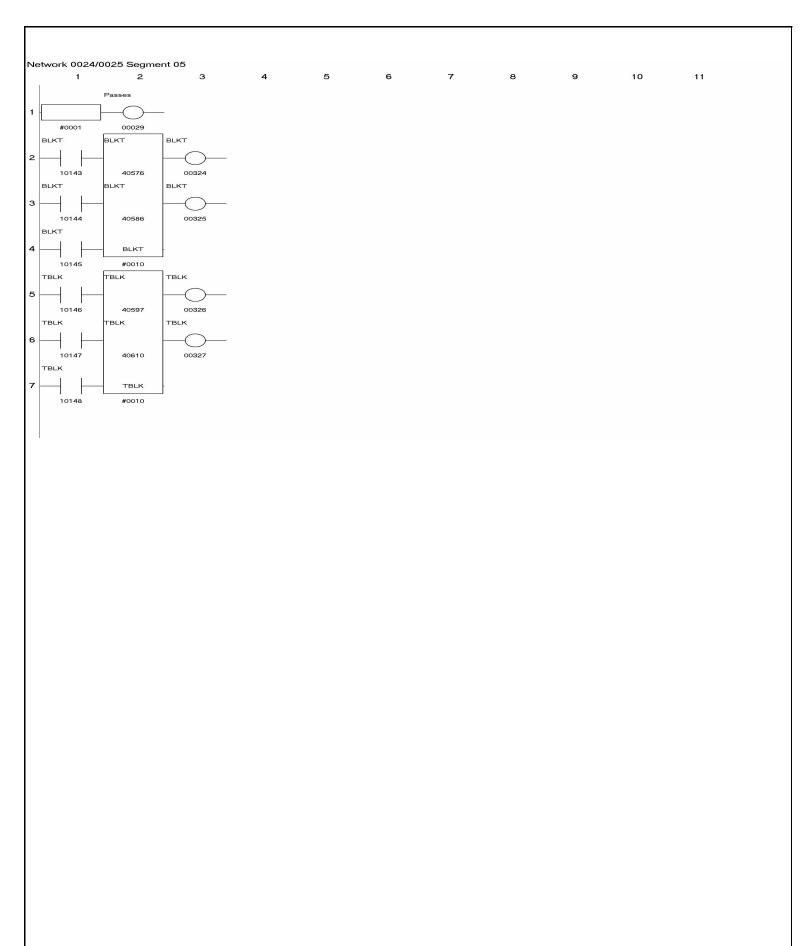

|            |              |               |              |   |   |   |    |    |
|                           |                         |                            |            |              |               |              |   |   |   |    |    |
|                           |                         |                            |            |              |               |              |   |   |   |    |    |
|                           |                         |                            |            |              |               |              |   |   |   |    |    |
|                           |                         |                            |            |              |               |              |   |   |   |    |    |











































| Network 0025/0025 Segment 05 |       |   |   |   |   |   |   |   |    |    |
|------------------------------|-------|---|---|---|---|---|---|---|----|----|
|                              | 1 2   | 3 | 4 | 5 | 6 | 7 | 8 | 9 | 10 | 11 |
| 1                            | #0001 |   |   |   |   |   |   |   |    |    |
| 2                            |       |   |   |   |   |   |   |   |    |    |
| з                            |       |   |   |   |   |   |   |   |    |    |
| 4                            |       |   |   |   |   |   |   |   |    |    |
| 5                            |       |   |   |   |   |   |   |   |    |    |
|                              |       |   |   |   |   |   |   |   |    |    |
| 6                            |       |   |   |   |   |   |   |   |    |    |
| 7